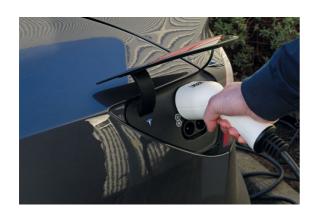

## EV Charging Cable - Type 2 Female to Commando Plug

A portable mains charger for use on any EV (Electric Vehicle) and PHEV (Plug-in Hybrid Electric Vehicle) that uses a Type 2 connector. Suitable for use with a 16A three phase workshop power supply, with a maximum power output 11kW. Supplied in a zip-up carry-case so that it can be kept safely and tidily in the vehicle when not in use.